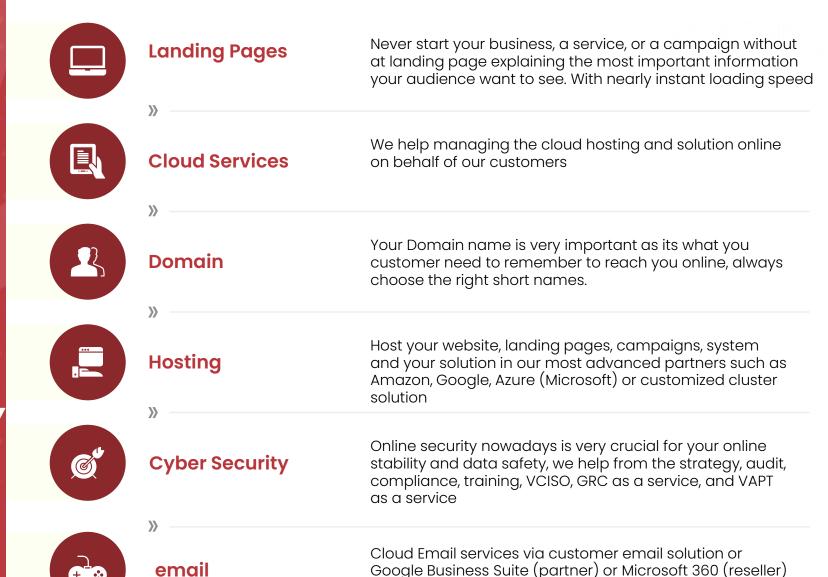

# Custom Web design

Be at the fingertip of your clients by providing them with an Android & IOS application that enable you to understand your customer more and tailor your service to them

## Mobile App

Distinguish your online presence by using the latest UX/UI techniques to deliver your message to your target audience and increase your return.

### eCommerce

State of the art online store that have optimized UX/UI to increase your ROI and automate your sales and marketing operation

**>>** 

### Software Solution

Start to digitally transform your offline operation to online and integrate with all your system and data to create an optimized operation efficiency.

Achieve key goals, obtain actionable insights, drive critical decisions, and create exciting, new and innovative product and services.

### Gaming & VR

Save organization time and money and make work, service and branding more convenient to your customers.